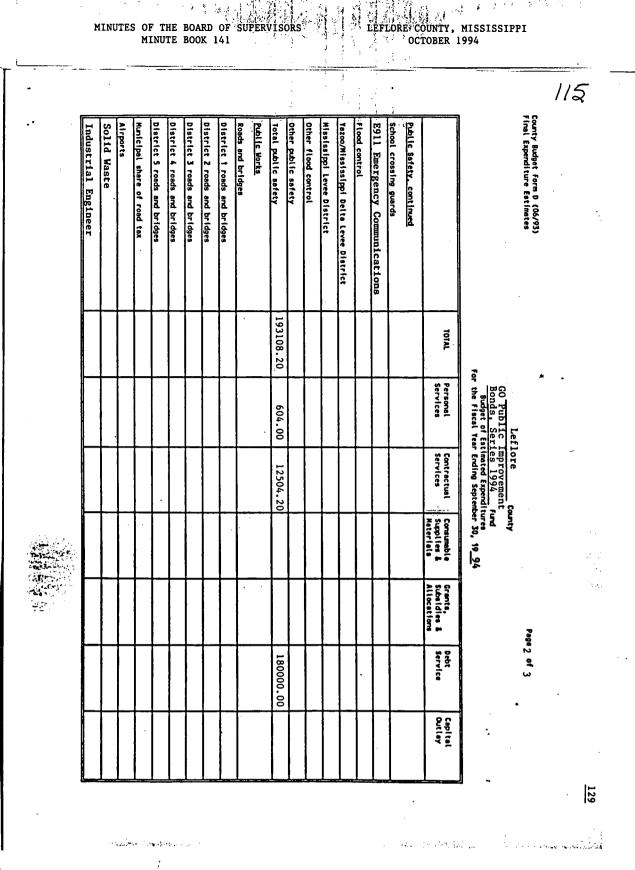

At this meeting, all members were in attendance with the exception of Supervisor Moore, the Board's Environmentalist Dr. Dennis Truax, presented a detailed presentation of the revised" solid waste management plan providing each member with a copy of the revised plan. The revision was discussed page by page openly and in great detail. All aspects of the revision were identified so that all in attendance could make whatever public comment which they wanted to make and voice any objection they wished to state.