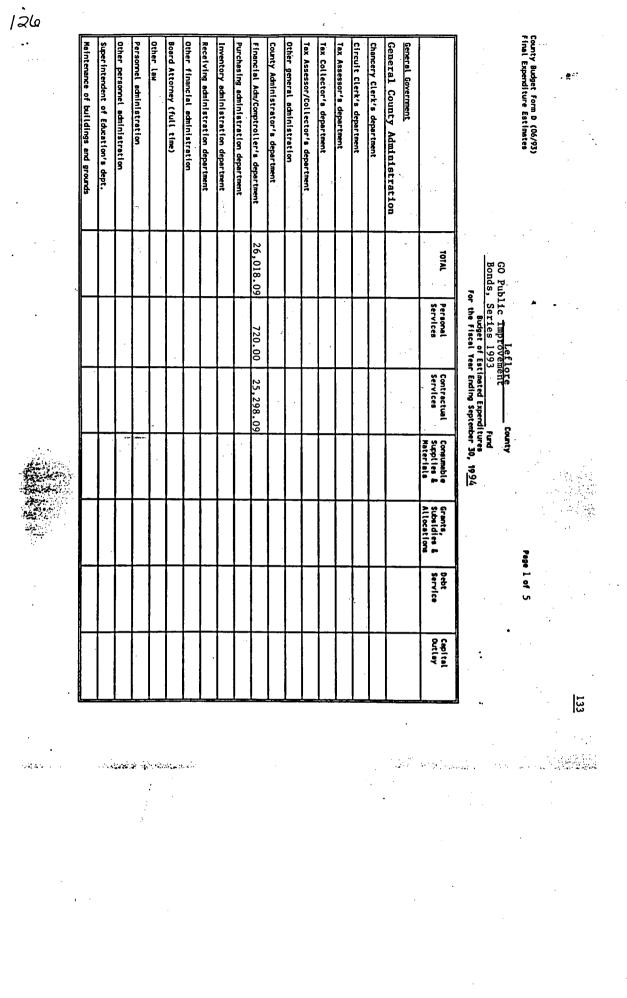

At this meeting, all members were in attendance with the exception of Supervisor Moore, the Board's Environmentalist Dr. Dennis Truax, presented a detailed presentation of the revised" solid waste management plan providing each member with a copy of the revised plan. The revision was discussed page by page openly and in great detail. All aspects of the revision were identified so that all in attendance could make whatever public comment which they wanted to make and voice any objection they wished to state.