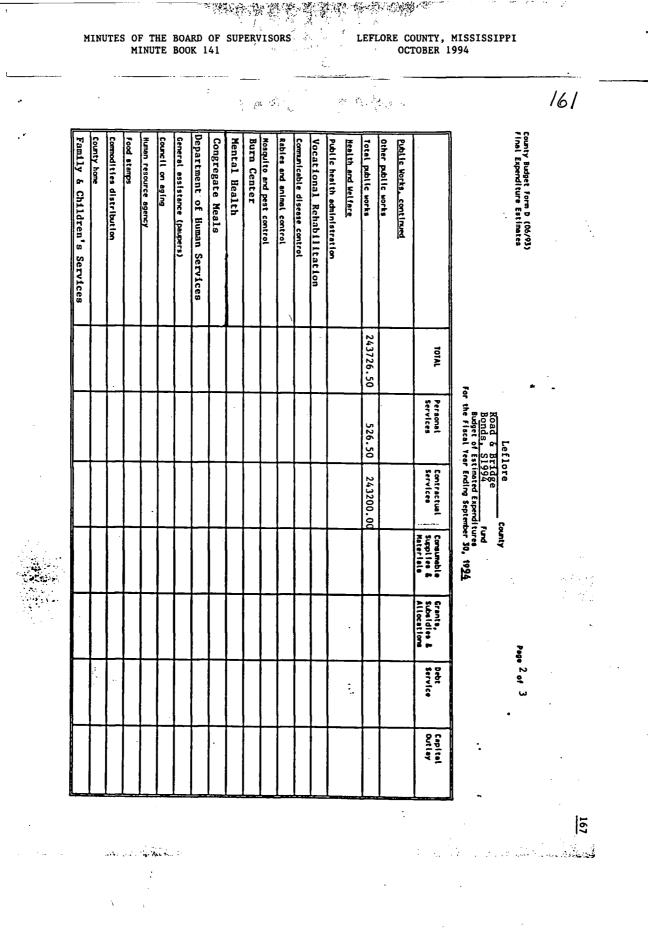

LORE COUNTY, MISSISSIPPI OCTOBER 1994

11.4

#### LEFLORE COUNTY, MISSISSIPPI OCTOBER 1994



and the second second second

County Budget Form D (06/93) Final Expenditure Estimates Other financing uses. Ending cash betance Interest Total Estimated Expenditures, Other Financing Uses and Ending Cash Balance Total debt service Fiscal fees Principal -Debt Service Iotal Estimated Expenditures Other Departments or Program 2674121.94 119801.20 436508.00 2117812.74 993566.00 TOTAL Leflore county Roads & Bridges Fund Budget of Estimated Expenditures For the Fiscal Year Ending September 30, 19<u>94</u> Personal Services Leflore 201869.74 Contractual Services Consumable Supplies & Materials 580199.00 57982.00 271810.00 Grants, Subsidies & Allocations Page Debt Service 3 of Capital 12386.00

150







LEFLORE COUNTY, MISSISSIPPI OCTOBER 1994





| 164      | •                                                                                |                                             |                              |                               |                                   |          |              |                                       |                                                                                                                                               |  |
|----------|----------------------------------------------------------------------------------|---------------------------------------------|------------------------------|-------------------------------|-----------------------------------|----------|--------------|--------------------------------