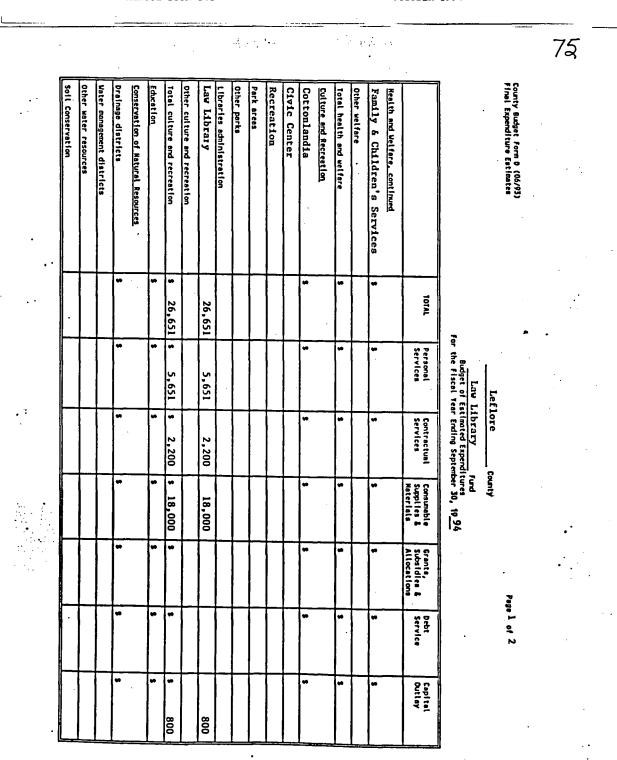

|                            |                                        |               |                               |                        |                          |                                       |                                                                                                 |        |                                                             |     |

· .

.

LEFLORE COUNTY, MISSISSIPPI OCTOBER 1994





بحملان وحجروا 12.0 :

Letiore county EMS Grant Fund Budget of Estimated Expenditures for the Fiscal Year Ending September 30, 1994 Leflore County Budget Form D (06/93) Final Expenditure Estimates

Page

ğ

803

i





MINUTES OF THE BOARD OF SUPERVISORS LEFLORE COUN MINUTE BOOK 141 OCTO

LEFLORE COUNTY, MISSISSIPPI OCTOBER 1994



101





:

LEFLORE COUNTY, MISSISSIPPI OCTOBER 1994

.

10

76

LEFLORE COUNTY, MISSISSIPPI OCTOBER 1994

|