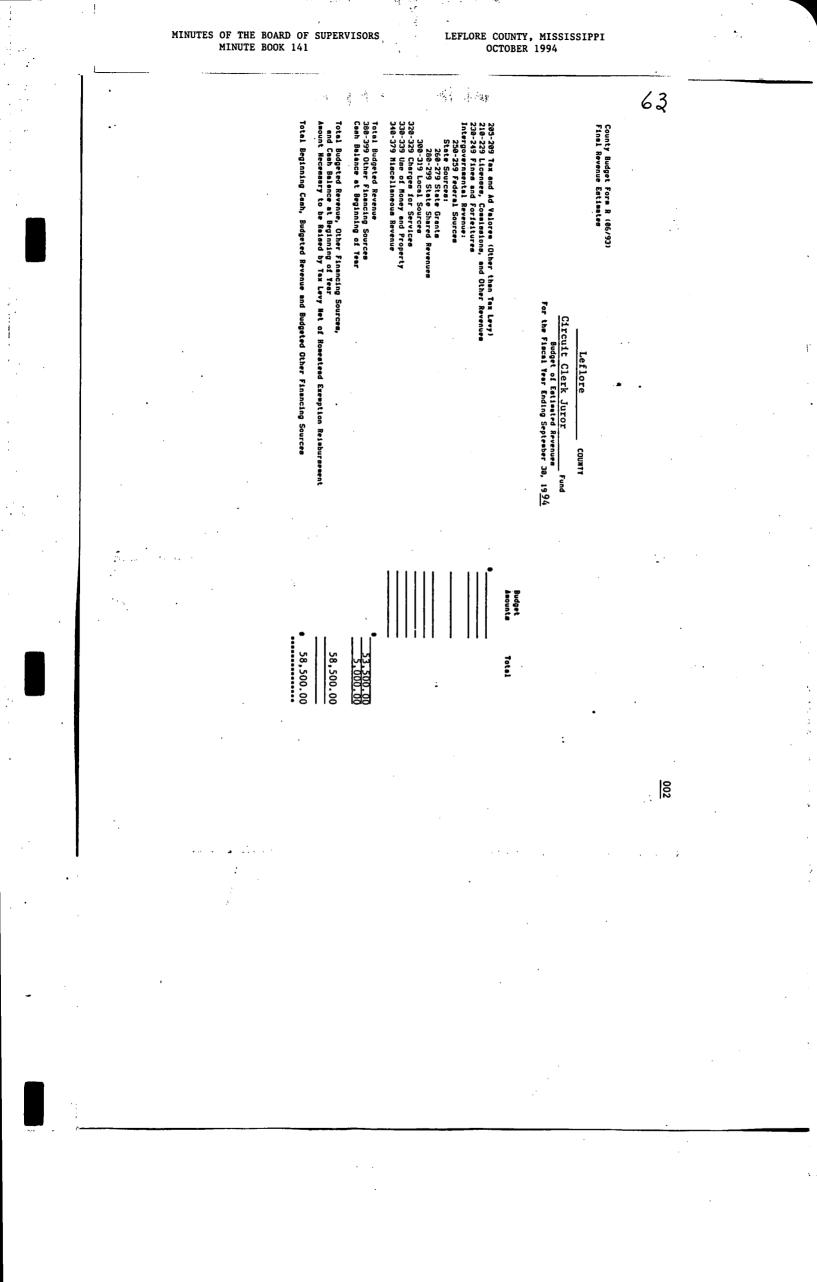

At this meeting, all members were in attendance with the exception of Supervisor Moore, the Board's Environmentalist Dr. Dennis Truax, presented a detailed presentation of the revised" solid waste management plan providing each member with a copy of the revised plan. The revision was discussed page by page openly and in great detail. All aspects of the revision were identified so that all in attendance could make whatever public comment which they wanted to make and voice any objection they wished to state.