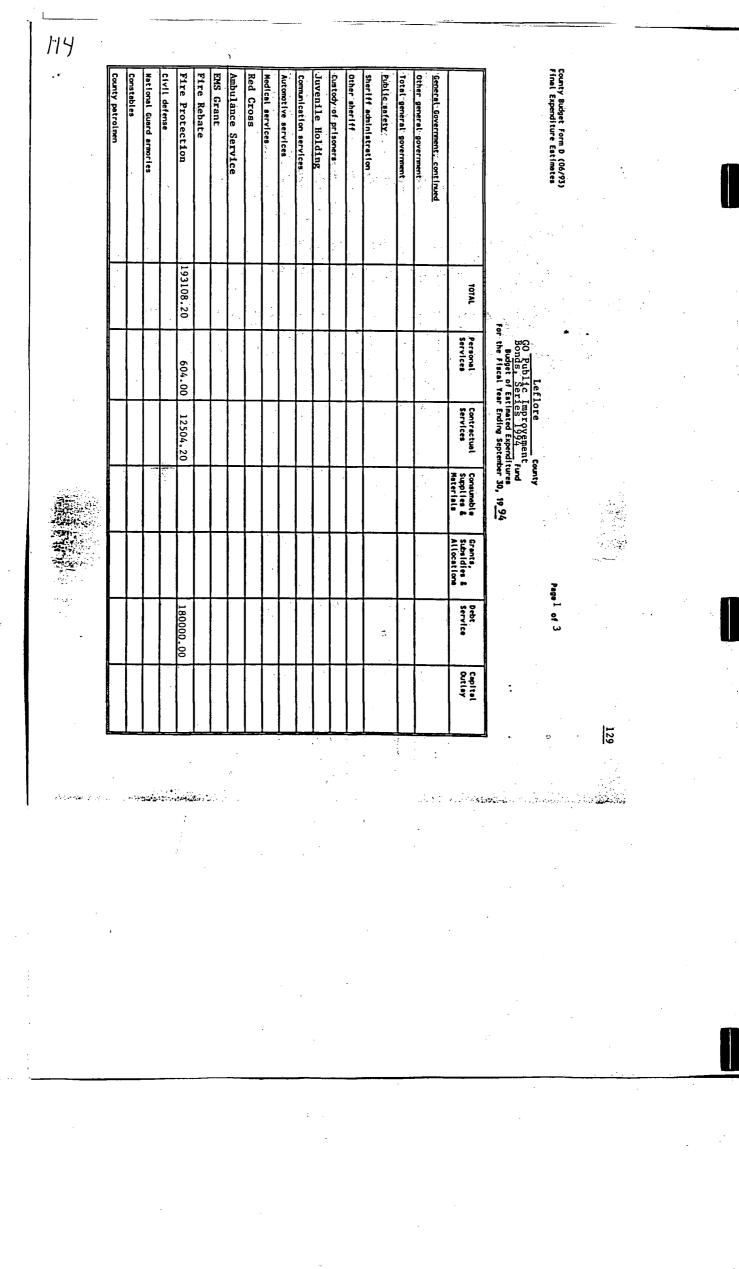

At this meeting, all members were in attendance with the exception of Supervisor Moore, the Board's Environmentalist Dr. Dennis Truax, presented a detailed presentation of the revised" solid waste management plan providing each member with a copy of the revised plan. The revision was discussed page by page openly and in great detail. All aspects of the revision were identified so that all in attendance could make whatever public comment which they wanted to make and voice any objection they wished to state.