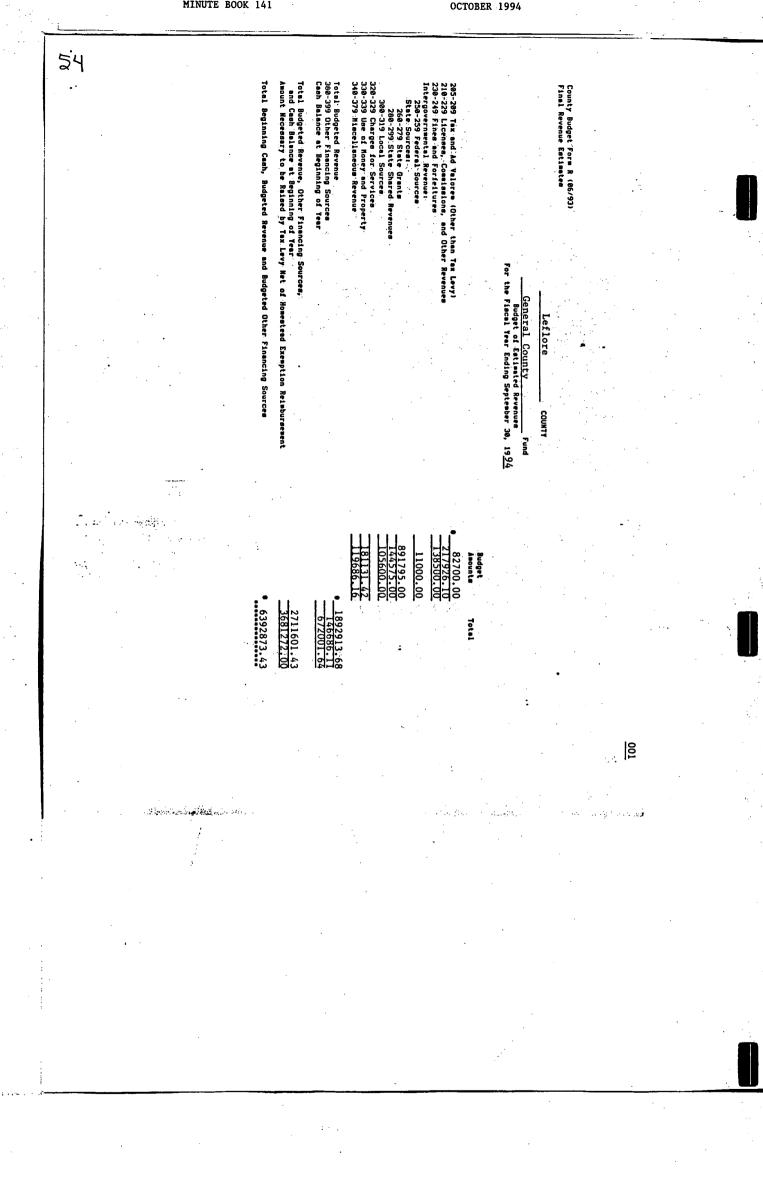

At this meeting, all members were in attendance with the exception of Supervisor Moore, the Board's Environmentalist Dr. Dennis Truax, presented a detailed presentation of the revised" solid waste management plan providing each member with a copy of the revised plan. The revision was discussed page by page openly and in great detail. All aspects of the revision were identified so that all in attendance could make whatever public comment which they wanted to make and voice any objection they wished to state.