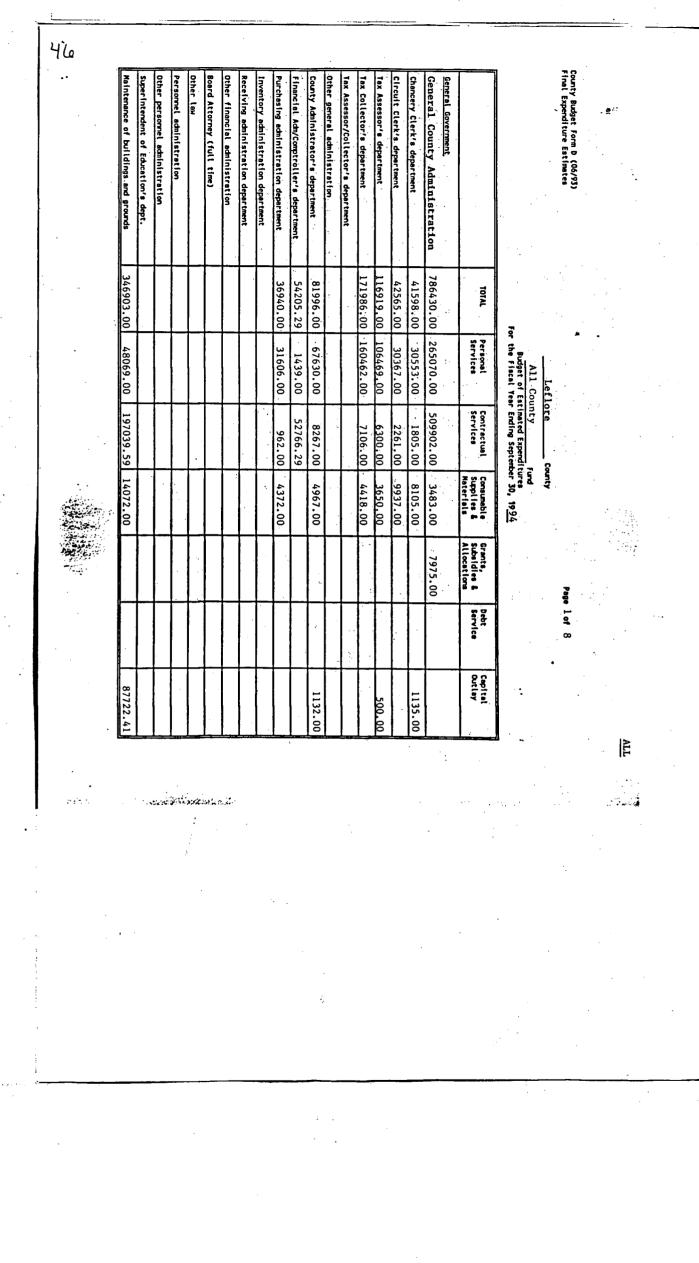

At this meeting, all members were in attendance with the exception of Supervisor Moore, the Board's Environmentalist Dr. Dennis Truax, presented a detailed presentation of the revised" solid waste management plan providing each member with a copy of the revised plan. The revision was discussed page by page openly and in great detail. All aspects of the revision were identified so that all in attendance could make whatever public comment which they wanted to make and voice any objection they wished to state.