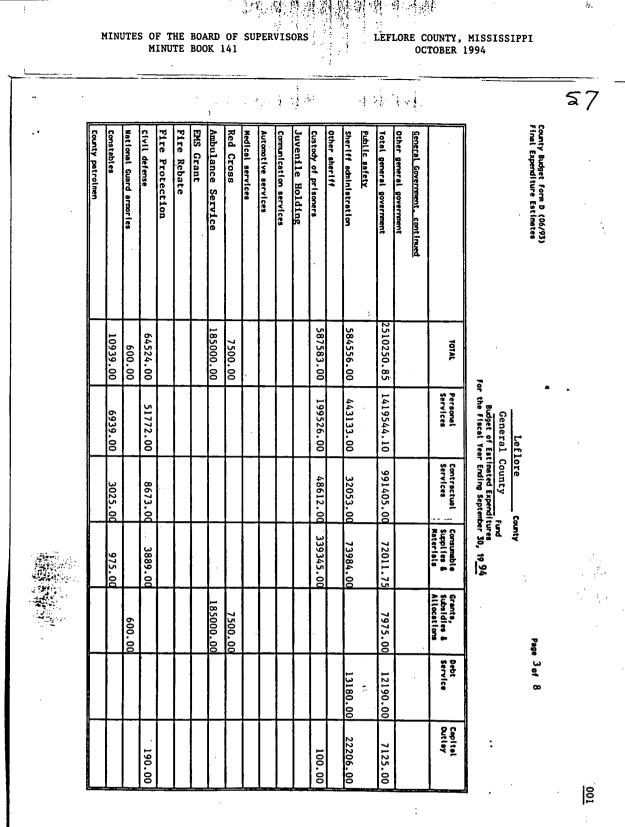

At this meeting, all members were in attendance with the exception of Supervisor Moore, the Board's Environmentalist Dr. Dennis Truax, presented a detailed presentation of the revised" solid waste management plan providing each member with a copy of the revised plan. The revision was discussed page by page openly and in great detail. All aspects of the revision were identified so that all in attendance could make whatever public comment which they wanted to make and voice any objection they wished to state.