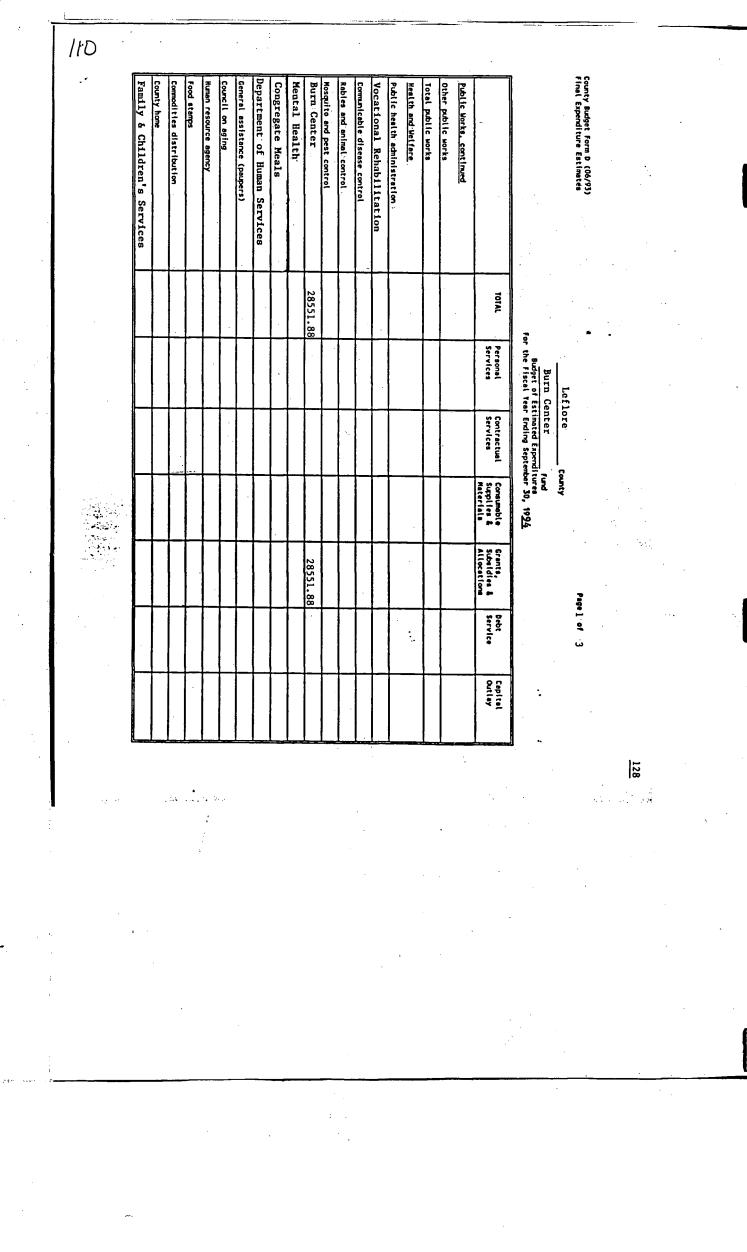

Date to hear objections, if any to the issuance of Two Hundred Thirty Thousand Dollars (\$230,000.) General Obligation Bonds for the purpose of renovating the Vocational Rehabilitation Building located at 706 Hwy 82 Bypass. Official request that the Corps of Engineers furnish Necessary documents to Fema in Atlanta, in regard to status of Plausha Project so that area benefited will qualify for five hundred (500) year flood zone. Discussion in regard to Circuit Judge Eugene M. Bogen requiring purchase and installation of metal detectors in the courtrooms, additional security, etc. (see letter in folder). Employment of James W. Burgoon, Jr. to represent Leflore County in Civil Action No. 2:94CV171-B-0.