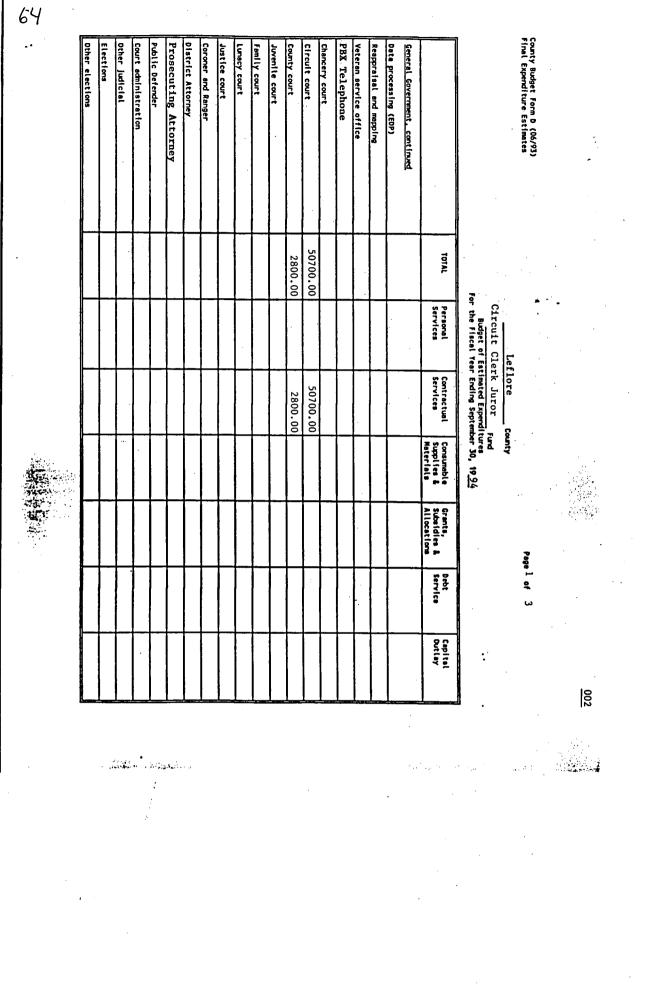

At this meeting, all members were in attendance with the exception of Supervisor Moore, the Board's Environmentalist Dr. Dennis Truax, presented a detailed presentation of the revised" solid waste management plan providing each member with a copy of the revised plan. The revision was discussed page by page openly and in great detail. All aspects of the revision were identified so that all in attendance could make whatever public comment which they wanted to make and voice any objection they wished to state.