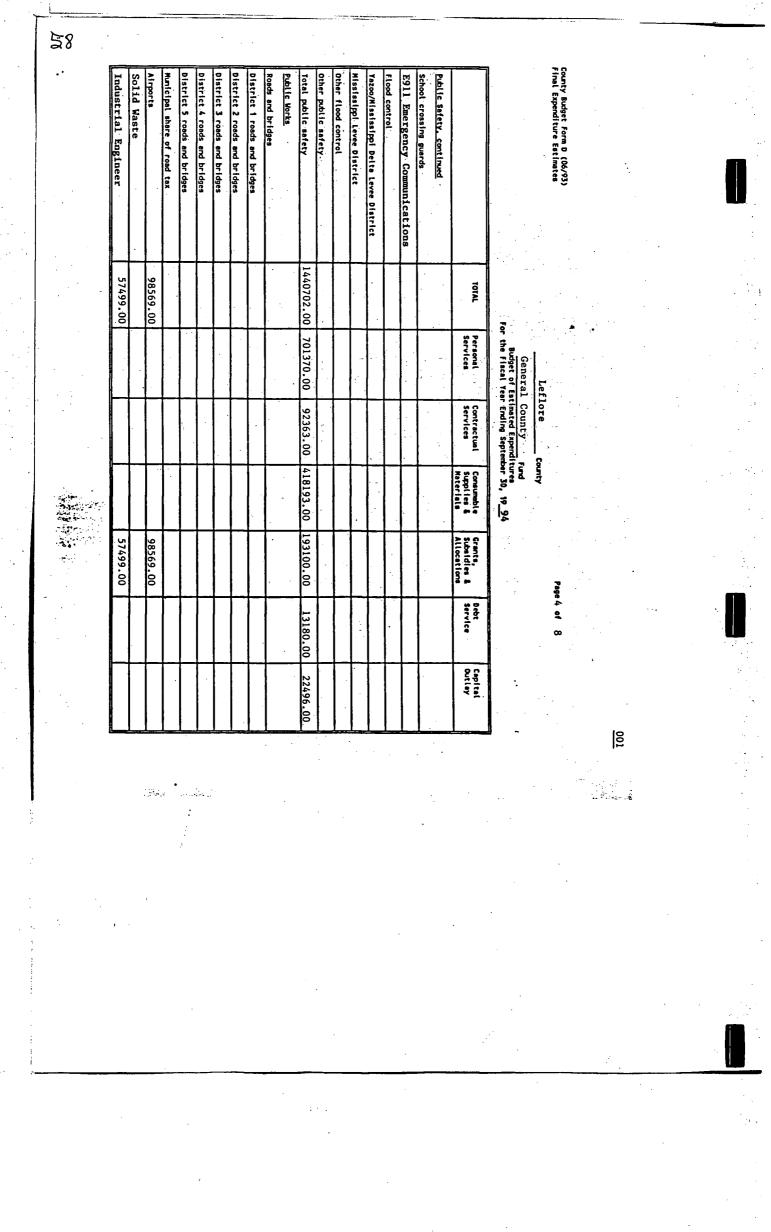

At this meeting, all members were in attendance with the exception of Supervisor Moore, the Board's Environmentalist Dr. Dennis Truax, presented a detailed presentation of the revised" solid waste management plan providing each member with a copy of the revised plan. The revision was discussed page by page openly and in great detail. All aspects of the revision were identified so that all in attendance could make whatever public comment which they wanted to make and voice any objection they wished to state.