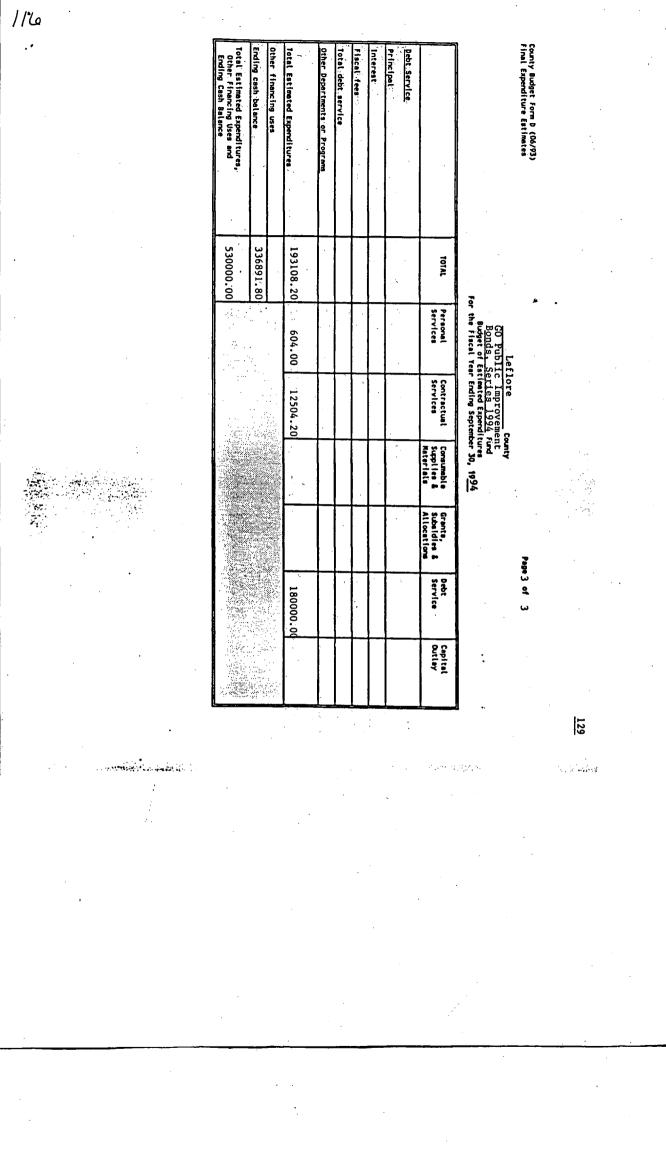

At this meeting, all members were in attendance with the exception of Supervisor Moore, the Board's Environmentalist Dr. Dennis Truax, presented a detailed presentation of the revised" solid waste management plan providing each member with a copy of the revised plan. The revision was discussed page by page openly and in great detail. All aspects of the revision were identified so that all in attendance could make whatever public comment which they wanted to make and voice any objection they wished to state.