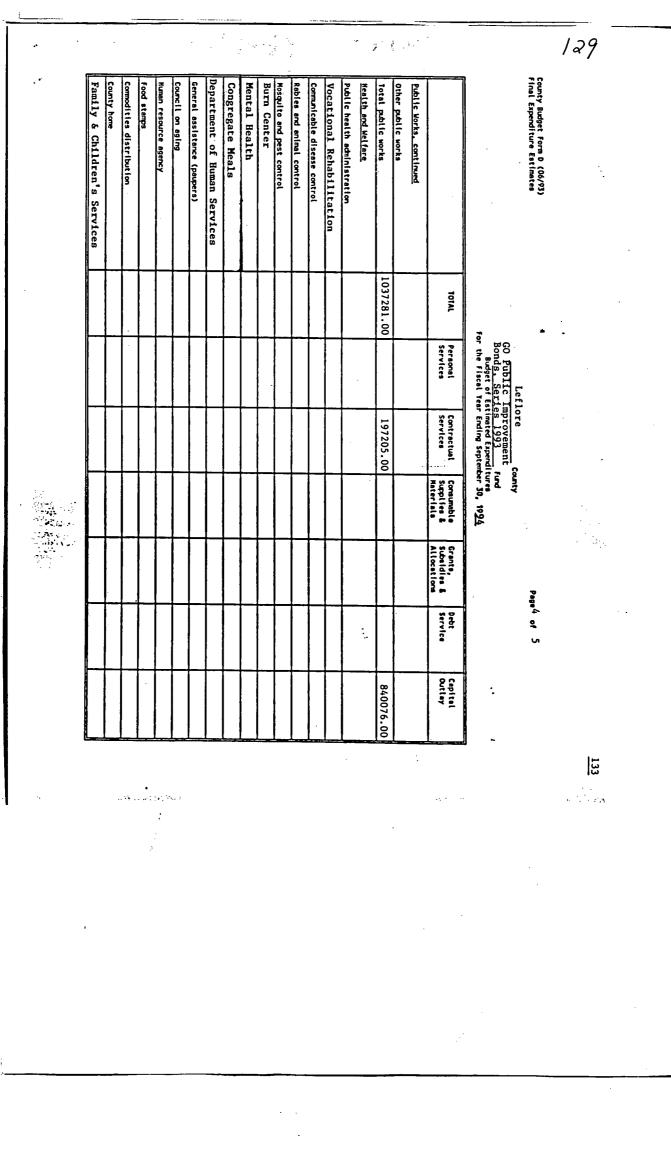

At this meeting, all members were in attendance with the exception of Supervisor Moore, the Board's Environmentalist Dr. Dennis Truax, presented a detailed presentation of the revised" solid waste management plan providing each member with a copy of the revised plan. The revision was discussed page by page openly and in great detail. All aspects of the revision were identified so that all in attendance could make whatever public comment which they wanted to make and voice any objection they wished to state.