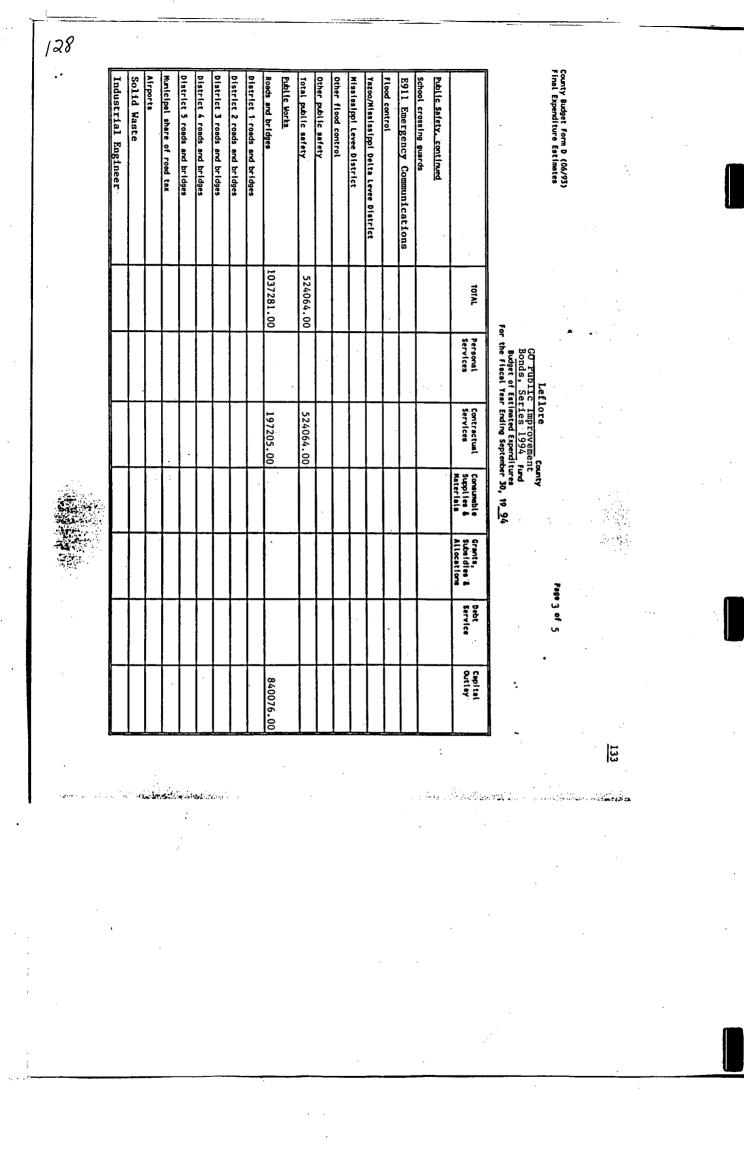

At this meeting, all members were in attendance with the exception of Supervisor Moore, the Board's Environmentalist Dr. Dennis Truax, presented a detailed presentation of the revised" solid waste management plan providing each member with a copy of the revised plan. The revision was discussed page by page openly and in great detail. All aspects of the revision were identified so that all in attendance could make whatever public comment which they wanted to make and voice any objection they wished to state.