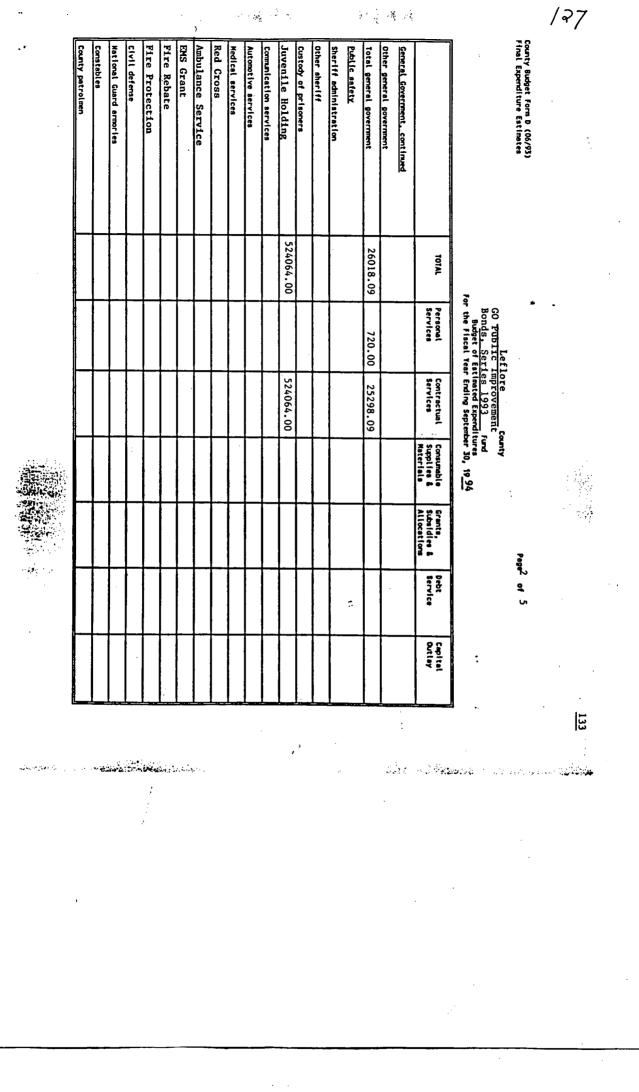

At this meeting, all members were in attendance with the exception of Supervisor Moore, the Board's Environmentalist Dr. Dennis Truax, presented a detailed presentation of the revised" solid waste management plan providing each member with a copy of the revised plan. The revision was discussed page by page openly and in great detail. All aspects of the revision were identified so that all in attendance could make whatever public comment which they wanted to make and voice any objection they wished to state.