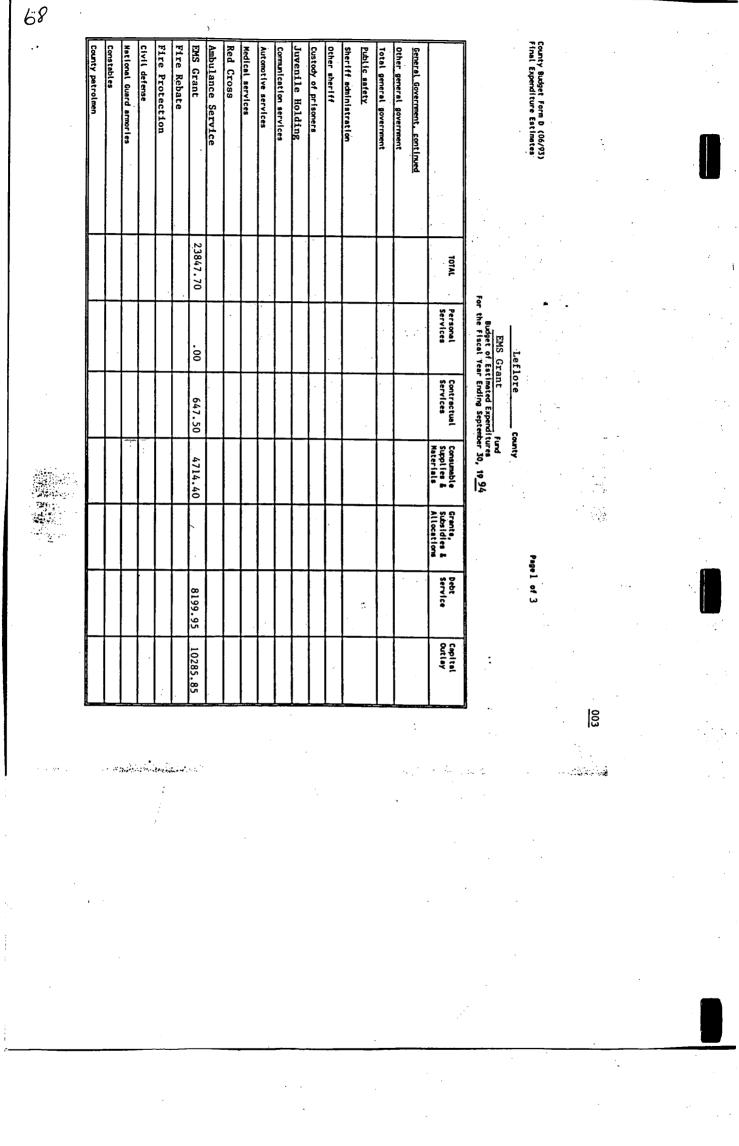

|               |
|             |                              | , i                                   |                               |                    |             |          |                                  | Debt<br>Service                       |                                           | Page 3 of 3                                                 |               |
|             |                              |                                       |                               |                    |             |          |                                  | Capital<br>Outlay                     |                                           |                                                             |               |

:

114

002

i





LEFLORE COUNTY, MISSISSIPPI OCTOBER 1994 •

| - |                     |             |          |                             |                              |                              |                              |                              |                              |                   |              |                     |                     |                     |                            |                                        |               |                               |                        |                          |                                       |                                                                                                 |        |                                                             | 69  |
|---|---------------------|---