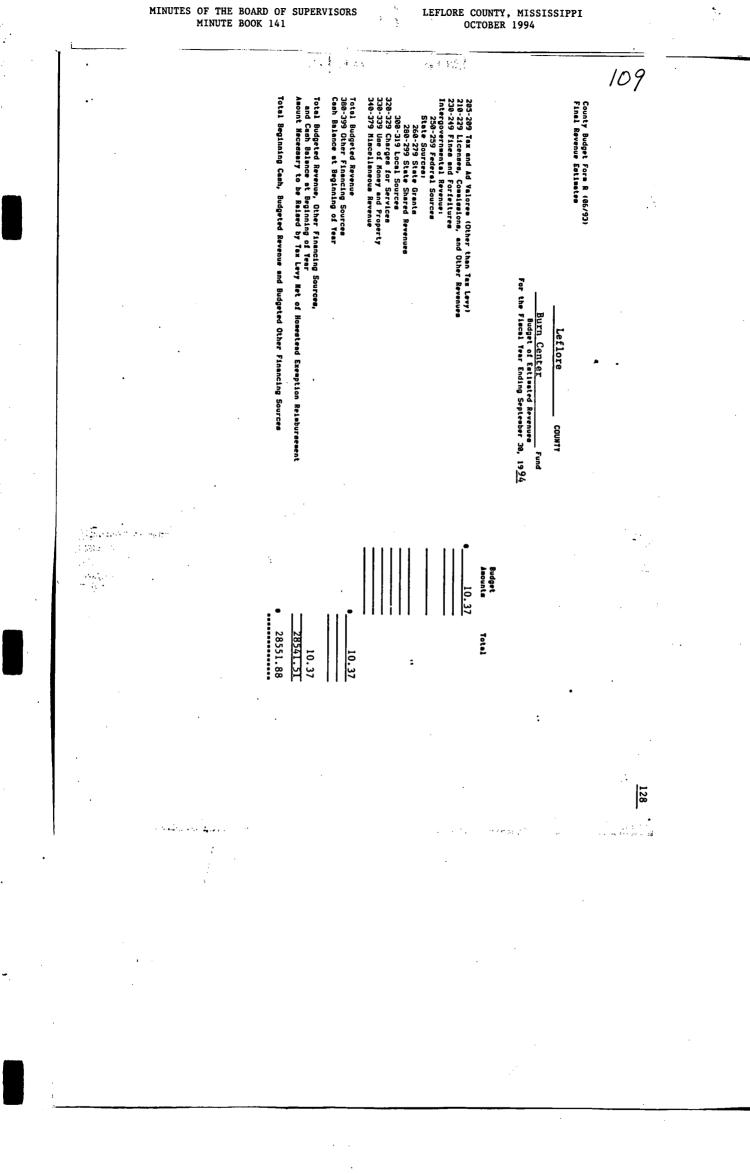

Date to hear objections, if any to the issuance of Two Hundred Thirty Thousand Dollars (\$230,000.) General Obligation Bonds for the purpose of renovating the Vocational Rehabilitation Building located at 706 Hwy 82 Bypass. Official request that the Corps of Engineers furnish Necessary documents to Fema in Atlanta, in regard to status of Plausha Project so that area benefited will qualify for five hundred (500) year flood zone. Discussion in regard to Circuit Judge Eugene M. Bogen requiring purchase and installation of metal detectors in the courtrooms, additional security, etc. (see letter in folder). Employment of James W. Burgoon, Jr. to represent Leflore County in Civil Action No. 2:94CV171-B-0.