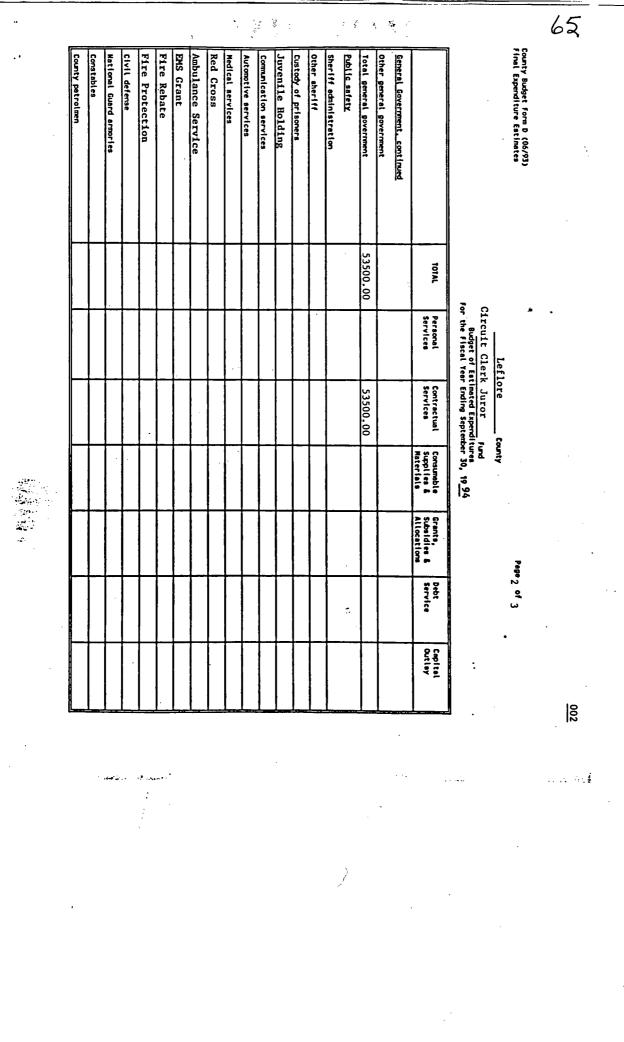

At this meeting, all members were in attendance with the exception of Supervisor Moore, the Board's Environmentalist Dr. Dennis Truax, presented a detailed presentation of the revised" solid waste management plan providing each member with a copy of the revised plan. The revision was discussed page by page openly and in great detail. All aspects of the revision were identified so that all in attendance could make whatever public comment which they wanted to make and voice any objection they wished to state.